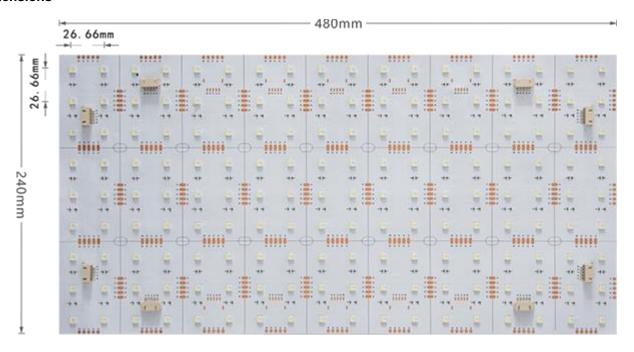

## **Dimensions**

Notes:

IP Rating: IP20 Non waterproof Mechanical: Minimum bend radius 40mm

LED pitch 26.66mm

Connection: JST XHP-5 Weight: 230g