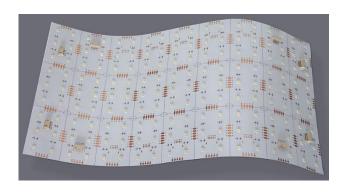

# **Description**

Designed for multi-colour surface area backlighting and also termed light paper the PLS480 series flexible LED sheet comprises of an array of 162 RGBW LED emitters to provide a bright and even surface illumination. Applications include dynamic lighting and lightbox projects.