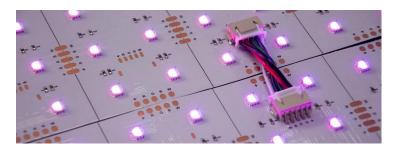

#### Connection

Flexible Sheets may be connected together to increase the backlighting area