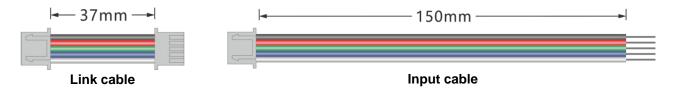

#### Connection

Flexible Sheets may be connected together to increase the backlighting area

Notes:

IP Rating: IP20 Non waterproof Mechanical: Minimum bend radius 40mm

LED pitch 26.66mm

Connection: JST XHP-5 Weight: 230g